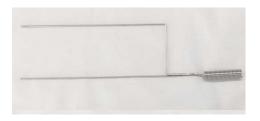

## ミス検出装置 FIX/PMC3/PMD2 に設置が可能です。

We'll strongly advise the use of this sensor unit for product ejection detection and automated system.

※一部変換コネクター必要 A separate conversion adapter is necessary.

AC-3

PMD2

| No. | <b>品名</b><br>Item                         | 型式<br>Type | <b>数量</b><br>Q'ty | <b>備考</b><br>Remarks                                                                                             | 全長<br>Length |
|-----|-------------------------------------------|------------|-------------------|------------------------------------------------------------------------------------------------------------------|--------------|
| 1   | ホルダー<br>Holder                            | HD-10A     | 3                 |                                                                                                                  | 130mm        |
| 2   | 取付金具<br>Mounting Bracket                  | HD-10B     | 3                 |                                                                                                                  | 178mm        |
| 3   | ストレート型スプリングセンサー<br>Straight Spring Sensor | SSP-1      | 3                 | wire diam.<br>1mm                                                                                                | 180mm        |
| 4   | ストレート型スプリングセンサー<br>Straight Spring Sensor | SSP-0.5    | 3                 | wire diam.<br>0.5mm                                                                                              | 165mm        |
| 5   | Y型スプリングセンサー<br>Y-Shape Spring Sensor      | YSP-1      | 1                 | wire diam.<br>1mm                                                                                                | 180mm        |
| 6   | 付属コード<br>Accessory Cord                   |            | 3                 | 0.75 x 3m 青,橙,黄 各 1 本(リードスプリング、ピン付)<br>0.75 X 3m Blue, Orange, Yellow in one set<br>( with lead spring and pin ) |              |

HD-10A

SSP-0.5

HD-10B

YSP-1

SSP-1

Accessory Cord