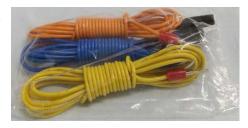

## ミス検出装置 FIX/PMC3/PMD2 に設置が可能です。

We'll strongly advise the use of this sensor unit for product ejection detection and automated system.

※一部変換コネクター必要 A separate conversion adapter is necessary.

AC-3

PMD2

| No. | <b>品名</b><br>Item                         | 型式<br>Type | <b>数量</b><br>Q'ty | <b>備考</b><br>Remarks                                                                                             | 全長<br>Length |
|-----|-------------------------------------------|------------|-------------------|------------------------------------------------------------------------------------------------------------------|--------------|
| 1   | ホルダー<br>Holder                            | HD-10A     | 3                 |                                                                                                                  | 130mm        |
| 2   | 取付金具<br>Mounting Bracket                  | HD-10B     | 3                 |                                                                                                                  | 178mm        |
| 3   | ストレート型スプリングセンサー<br>Straight Spring Sensor | SSP-1      | 3                 | wire diam.<br>1mm                                                                                                | 180mm        |
| 4   | ストレート型スプリングセンサー<br>Straight Spring Sensor | SSP-0.5    | 3                 | wire diam.<br>0.5mm                                                                                              | 165mm        |
| 5   | Y型スプリングセンサー<br>Y-Shape Spring Sensor      | YSP-1      | 1                 | wire diam.<br>1mm                                                                                                | 180mm        |
| 6   | 付属コード<br>Accessory Cord                   |            | 3                 | 0.75 x 3m 青,橙,黄 各 1 本(リードスプリング、ピン付)<br>0.75 X 3m Blue, Orange, Yellow in one set<br>( with lead spring and pin ) |              |

HD-10A

SSP-0.5

HD-10B

YSP-1

SSP-1

Accessory Cord