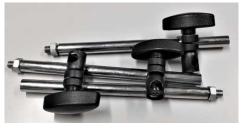

## ミス検出装置 FIX/PMC3/PMD2 に設置が可能です。

We'll strongly advise the use of this sensor unit for product ejection detection and automated system.

※一部変換コネクター必要 A separate conversion adapter is necessary.

AC-3

PMD2

| No. | <b>品名</b><br>Item                         | 型式<br>Type | <b>数量</b><br>Q'ty | <b>備考</b><br>Remarks                                                                                             | 全長<br>Length |
|-----|-------------------------------------------|------------|-------------------|------------------------------------------------------------------------------------------------------------------|--------------|
| 1   | ホルダー<br>Holder                            | HD-10A     | 3                 |                                                                                                                  | 130mm        |
| 2   | 取付金具<br>Mounting Bracket                  | HD-10B     | 3                 |                                                                                                                  | 178mm        |
| 3   | ストレート型スプリングセンサー<br>Straight Spring Sensor | SSP-1      | 3                 | wire diam.<br>1mm                                                                                                | 180mm        |
| 4   | ストレート型スプリングセンサー<br>Straight Spring Sensor | SSP-0.5    | 3                 | wire diam.<br>0.5mm                                                                                              | 165mm        |
| 5   | Y型スプリングセンサー<br>Y-Shape Spring Sensor      | YSP-1      | 1                 | wire diam.<br>1mm                                                                                                | 180mm        |
| 6   | 付属コード<br>Accessory Cord                   |            | 3                 | 0.75 x 3m 青,橙,黄 各 1 本(リードスプリング、ピン付)<br>0.75 X 3m Blue, Orange, Yellow in one set<br>( with lead spring and pin ) |              |

HD-10A

SSP-0.5

HD-10B

YSP-1

SSP-1

Accessory Cord