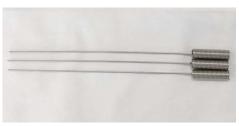

## ミス検出装置 FIX/PMC3/PMD2 に設置が可能です。

We'll strongly advise the use of this sensor unit for product ejection detection and automated system.

※一部変換コネクター必要 A separate conversion adapter is necessary.

AC-3

PMD2

| No. | <b>品名</b><br>Item                         | 型式<br>Type | <b>数量</b><br>Q'ty | <b>備考</b><br>Remarks                                                                                             | 全長<br>Length |
|-----|-------------------------------------------|------------|-------------------|------------------------------------------------------------------------------------------------------------------|--------------|
| 1   | ホルダー<br>Holder                            | HD-10A     | 3                 |                                                                                                                  | 130mm        |
| 2   | 取付金具<br>Mounting Bracket                  | HD-10B     | 3                 |                                                                                                                  | 178mm        |
| 3   | ストレート型スプリングセンサー<br>Straight Spring Sensor | SSP-1      | 3                 | wire diam.<br>1mm                                                                                                | 180mm        |
| 4   | ストレート型スプリングセンサー<br>Straight Spring Sensor | SSP-0.5    | 3                 | wire diam.<br>0.5mm                                                                                              | 165mm        |
| 5   | Y型スプリングセンサー<br>Y-Shape Spring Sensor      | YSP-1      | 1                 | wire diam.<br>1mm                                                                                                | 180mm        |
| 6   | 付属コード<br>Accessory Cord                   |            | 3                 | 0.75 x 3m 青,橙,黄 各 1 本(リードスプリング、ピン付)<br>0.75 X 3m Blue, Orange, Yellow in one set<br>( with lead spring and pin ) |              |

HD-10A

SSP-0.5

HD-10B

YSP-1

SSP-1

Accessory Cord