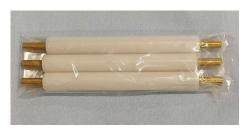

## センサーセット

**Sensor Kit** 

材料の送り位置検出や、波動検出、材料切れ検出に利用できる接触センサーが、 各種3本セットで用意されています。単品購入(1本)も可能です。

Spring sensor can be used for material Mis-feed detection, Buckling detection, End of material detection. The sensor kit includes 3 pcs of each item. All items are also available as single item.

## ミス検出装置 FIX/PMC3/PMD2 に設置が可能です。

We'll strongly advise the use of this sensor unit for product ejection detection and automated system.

※一部変換コネクター必要 A separate conversion adapter is necessary.

AC-3

PMD2

| No. | <b>品名</b><br>Item                         | 型式<br>Type | <b>数量</b><br>Q'ty | <b>備考</b><br>Remarks                                                                                             | 全長<br>Length |
|-----|-------------------------------------------|------------|-------------------|------------------------------------------------------------------------------------------------------------------|--------------|
| 1   | ホルダー<br>Holder                            | HD-10A     | 3                 |                                                                                                                  | 130mm        |
| 2   | 取付金具<br>Mounting Bracket                  | HD-10B     | 3                 |                                                                                                                  | 178mm        |
| 3   | ストレート型スプリングセンサー<br>Straight Spring Sensor | SSP-1      | 3                 | wire diam.<br>1mm                                                                                                | 180mm        |
| 4   | ストレート型スプリングセンサー<br>Straight Spring Sensor | SSP-0.5    | 3                 | wire diam.<br>0.5mm                                                                                              | 165mm        |
| 5   | Y型スプリングセンサー<br>Y-Shape Spring Sensor      | YSP-1      | 1                 | wire diam.<br>1mm                                                                                                | 180mm        |
| 6   | 付属コード<br>Accessory Cord                   |            | 3                 | 0.75 x 3m 青,橙,黄 各 1 本(リードスプリング、ピン付)<br>0.75 X 3m Blue, Orange, Yellow in one set<br>( with lead spring and pin ) |              |